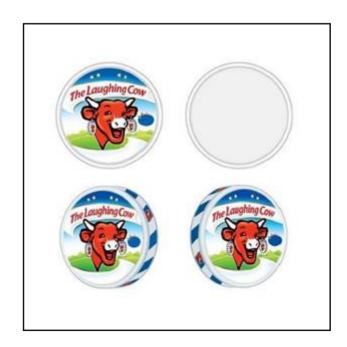

AN APPLICATION FOR THE PRIMARY REGISTRATION OF THE DEVICE AND WORD MARK SHOWN BELOW HAS BEEN MADE TO THIS OFFICE

FILING DATE: **10 01 2012**PUBLICATION DATE: **16 01 2012** 

SUBMISSION REFERENCE NUMBER: 391618

CLASSES: 29

APPLICANT: Fromageries Bel AGENT: Lysaght & Co.