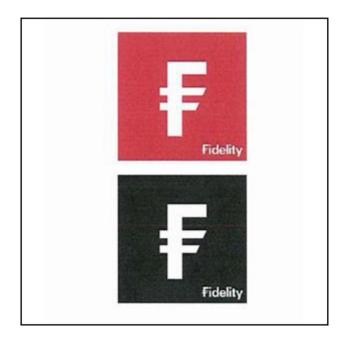

#### AN APPLICATION TO RE REGISTER THE DEVICE AND WORD MARK SHOWN BELOW HAS BEEN MADE TO THIS OFFICE

FILING DATE: **05 01 2012**PUBLICATION DATE: **09 01 2012** 

SUBMISSION REFERENCE NUMBER: 387802

CLASSES: 36

APPLICANT: FIL Limited
AGENT: Spoor & Fisher Jersey

FILING DATE: **05 01 2012**PUBLICATION DATE: **09 01 2012** 

SUBMISSION REFERENCE NUMBER: 387827

CLASSES: 36

APPLICANT: FIL Limited
AGENT: Spoor & Fisher Jersey